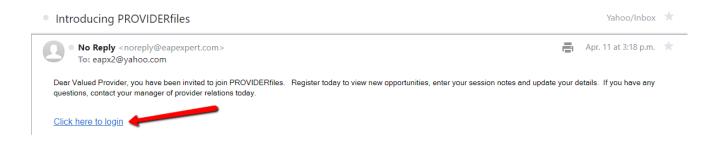

# **Getting Started**

Upon receiving the email invitation from First Sun EAP, click the link to register with PROVIDERfiles (Pf) web portal.

To register, you must enter the same email address found in your emailed invitation as this is your username. Immediately after clicking **Register**, you will be able to sign in.