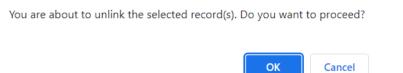

You will be prompted to confirm the change. Click **OK** to remove the selection(s) or **Cancel** to return to the previous screen without making any changes.

You are about to unlink the selected record(s). Do you want to proceed?