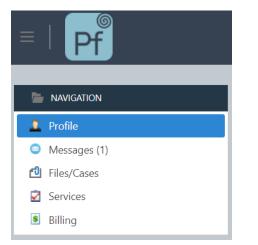

# **Provider Profile**

**Profile** in PROVIDERfiles will allow you to update any information about yourself and your practice. It is important to check that this is all filled out before *you can start receiving authorizations*.

After signing in, click on **Profile** in the Navigation window. Here you will see your Details, Counseling Locations, Licensing, Liability Insurance, Documents and Knowledge Base.

Your general information is located in **Provider Details** (i.e., name, tax ID, DOB, billing/mailing addresses, email address, and phone numbers).

# Messaging

Any time First Sun EAP sends you a new message, you can view it in **Messages** in addition to your personal email.

| Messages      |                               |   |            |  |     | C Text to search |    |   |
|---------------|-------------------------------|---|------------|--|-----|------------------|----|---|
|               | SUBJECT                       | Y | DATE       |  | † 7 | STATUS           |    | Y |
| <u>Delete</u> | Welcome To Your PROVIDERfiles |   | 11/13/2018 |  |     |                  |    |   |
|               | $\rangle$                     |   |            |  |     |                  | 20 | • |

# Files/Cases

After signing in, click on **Files/Cases** to see your referral opportunities pending, open files, and closed files (Read only).

# Services

After signing in, click on **Services** to view your services opportunities pending, open services, and closed services (Read only).

# Billing

| ≡ | Pf           |
|---|--------------|
|   | NAVIGATION   |
| 1 | Profile      |
| 0 | Messages (1) |
| 1 | Files/Cases  |
| 2 | Services     |
| S | Billing      |

After signing in, click on **Billing** where you will see your submitted and process claims.