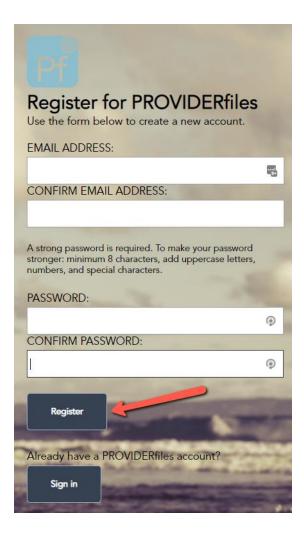

# **Getting Started**

Upon receiving the email invitation from First Sun EAP, click the link to register with PROVIDERfiles (Pf) web portal.

To register, you must enter the same email address found in your emailed invitation as this is your username. Immediately after clicking **Register**, you will be able to sign in.